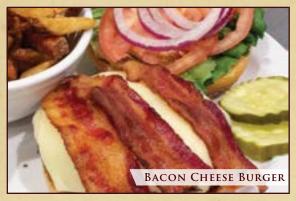

#### **BURGERS**

TWINLEAF'S FAMOUS HAND-MADE DELUXE BURGERS ARE GRILLED TO PERFECTION, WITH LETTUCE, TOMATO, ONIONS.

ADD FRIES FOR 2.00 | MAKE IT A DOUBLE ADD 3.50

| ADD FRIES FOR 2.00   MAKE II A DOUBLE ADD | 3.30 |
|-------------------------------------------|------|
| HAMBURGER                                 | 8.50 |
| CHEESE BURGER                             | 9.00 |
| BACON CHEESE BURGER                       | 9.50 |
| CHICKEN BURGER (GRILLED OR FRIED)         | 8.00 |
| FISH BURGER                               | 8.00 |
| CHICKEN PARM BURGER                       | 8.00 |
| SWISS MUSHDOOM RUDGED                     | 9.50 |