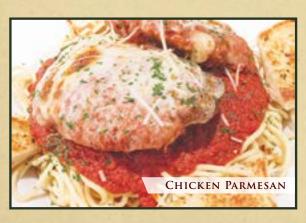

### **PASTA**

SERVED WITH GARLIC BREAD. ADD A SIDE SALAD FOR 2.25

TWINLEAF SPAGHETTI 12.95
TOPPED WITH OUR RICH, HEARTY MEAT SAUCE
ADD MEATBALLS 3.00

CHICKEN PARMESAN WITH SPAGHETTI 14.95

CHICKEN BROCCOLI ALFREDO 14.95