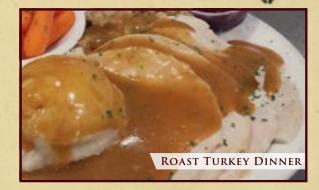

### DINNER =

SERVED WITH CHOICE OF POTATO, VEGETABLE & ROLL. ADD A SIDE SALAD FOR 2.25

| LIVER, BACON & ONIONS  |          | 14.95 |
|------------------------|----------|-------|
| HAMBURGER STEAK        | di       | 14.95 |
| ROAST TURKEY DINNER    | H 40     | 13.95 |
| 4 PIECE CHICKEN TENDER | 144      | 12.95 |
| GRILLED CHICKEN        | <b>W</b> | 13.95 |
| POT ROAST DINNER       |          | 13.95 |
| BROILED HADDOCK        | 學學       | 15.95 |
| FRIED HADDOCK          | 12 12    | 15.95 |
| 10 oz. NY Strip        | 34       | 17.95 |
|                        |          |       |