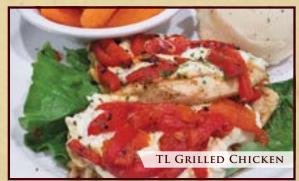

TWINLEAF GRILLED CHICKEN 15.95
GRILLED CHICKEN BREASTS SMOTHERED IN
BOURSIN GARLIC HERB CHEESE AND TOPPED
WITH ROASTED RED PEPPERS.